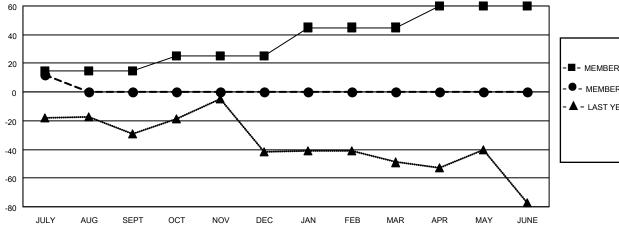

## MONTHLY MEMBERSHIP PROGRESS REPORT

LOCATION FLORIDA District 35 O Results as of: 7/31/2022

| Clubs RESULTS FOR 2022-2023 |   |   |   | Members RESULTS FOR 2022-2023 |    |    |    |
|-----------------------------|---|---|---|-------------------------------|----|----|----|
|                             |   |   |   |                               |    |    |    |
| JULY/AUG/SEPT               | 1 | 0 | 0 | JULY/AUG/SEPT                 | 15 | 39 | 25 |
| OCT/NOV/DEC                 | 1 | 0 | 0 | OCT/NOV/DEC                   | 10 | 0  | 0  |
| JAN/FEB/MAR                 | 0 | 0 | 0 | JAN/FEB/MAR                   | 20 | 0  | 0  |
| APR/MAY/JUNE                | 0 | 0 | 0 | APR/MAY/JUNE                  | 15 | 0  | 0  |

| - ME | MBER | <b>GROWTH</b> | NET | <b>GOAL</b> |
|------|------|---------------|-----|-------------|
|------|------|---------------|-----|-------------|

- ● - MEMBER GROWTH ACTUAL

▲ - LAST YEAR MEMBERSHIP ACTUAL