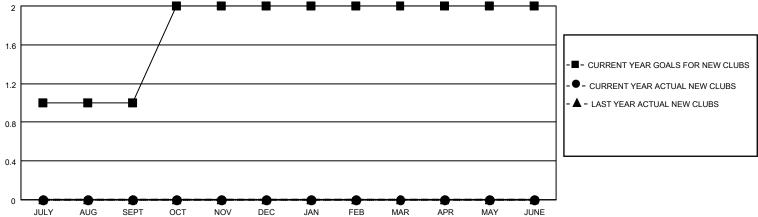

## MONTHLY MEMBERSHIP PROGRESS REPORT

LOCATION FLORIDA District 35 O Results as of: 7/31/2022

| Clubs RESULTS FOR 2022-2023 |   |   |   | Members RESULTS FOR 2022-2023 |    |    |    |
|-----------------------------|---|---|---|-------------------------------|----|----|----|
|                             |   |   |   |                               |    |    |    |
| JULY/AUG/SEPT               | 1 | 0 | 0 | JULY/AUG/SEPT                 | 15 | 39 | 25 |
| OCT/NOV/DEC                 | 1 | 0 | 0 | OCT/NOV/DEC                   | 10 | 0  | 0  |
| JAN/FEB/MAR                 | 0 | 0 | 0 | JAN/FEB/MAR                   | 20 | 0  | 0  |
| APR/MAY/JUNE                | 0 | 0 | 0 | APR/MAY/JUNE                  | 15 | 0  | 0  |